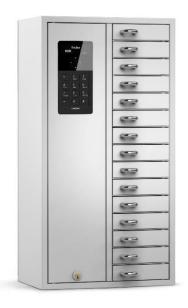

## Product facts – KeyBox 9015 SC

KeyBox 9015 SC is an Intelligent key cabinet with 15 individual compartments for storage keys and smaller items. Holds a maximum of 15 compartments but can be expanded when needed. Individual login via PIN code, card reader or Pin/card in combination for increased security.

## **Specification**

- Number of compartments: 15

- Ext. dimensions (hxwxd): 662,5x345x225 mm

- Weight, fully equipped: 25 kg - Material: 1.5 mm galvanized steel

- Power: 230V

Battery backup: 12V, 1,2AhNetwork connection: YesSoftware: KeyWin6Mounting: Wall